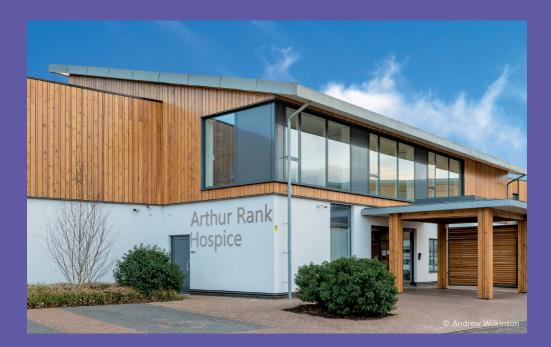

## THE EDUCATION & CONFERENCE CENTRE

• at Arthur Rank Hospice •

DAY DELEGATE PACKAGES AUDIO VISUAL FACILITIES | FULLY ACCESSIBLE HOSPITALITY & CATERING

MEETING ROOM HIRE PARK & RIDE NEARBY

in f t 🗢

arhc.org.uk

## THE EDUCATION & CONFERENCE CENTRE

• at Arthur Rank Hospice •

Our Conference Centre offers fully accessible meeting room facilities with flexible space for 90 persons theatre style, 60 cabaret or 30 boardroom style. The Conference room divides into three sound-proofed meeting or breakout spaces customised to suit your requirements with audio visual facilities and WiFi. We provide in-house hospitality and catering served to your conference room. Our Conference Team will plan and support your event as well as provide a warm welcome. Please contact us to discuss your requirements or to arrange a viewing. We look forward to welcoming you to our Conference Centre.